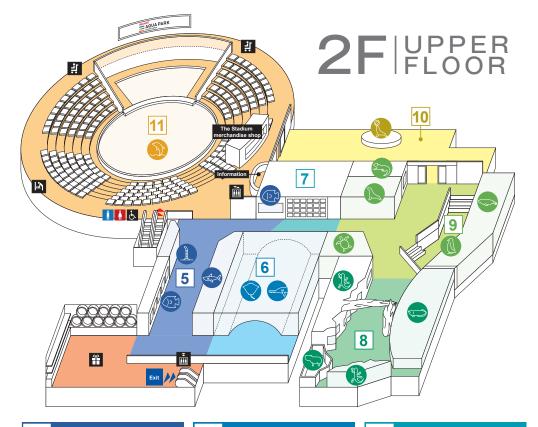

### **Little Paradise** 5 Encounter pectacularly colored

tropical fish and tanks with regularly changing themes in this exhibition zone

#### 8 **Aqua Jungle**

condensed version of the world's jungles, where you can encounter freshwater fish. reptiles and capybaras

### The Stadium