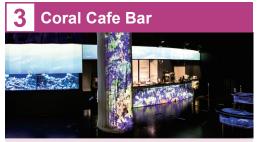

## Information

A welcome area featuring an imagery and a water tank fusion.

A cafe and bar where you can gaze at fish tanks while enjoying a drink. Seasonal menu also available.

Enjoy exhibitions and attractions that incorporate digital art.

\*Operation hours vary depending on the season.

| 2,300 yen                       | 1,200 yen              | 700 yen                |
|---------------------------------|------------------------|------------------------|
| Adults                          | Elementary/            | Children               |
| (High school students or older) | Middle school students | (4 years old or older) |