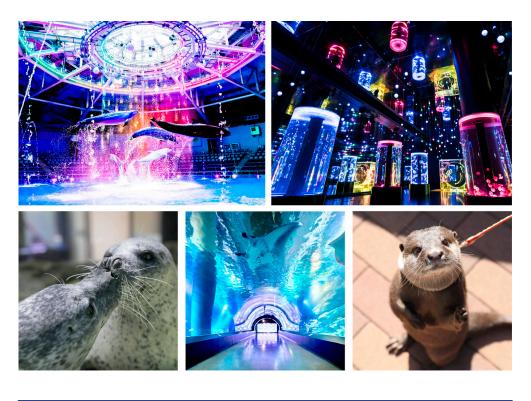

# Maxell AQUA PARK SHINAGAWA

Cutting-edge Tokyo entertainment fusing sound, light, and imagery

# Wild Street

9

Dynamic dolphin

performances with

lifferent water, light, and

sound effects for different

easons and times of day

n outdoor plaza mini-performance by living creatures