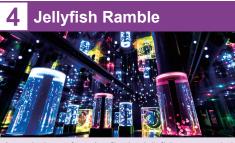

A mystical area featuring floating jellyfish accompanied by different sounds and light for each season.