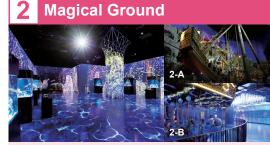

## Information

A welcome area featuring an imagery and a water tank fusion.

A cafe and bar where you can gaze at fish tanks while enjoying a drink. Seasonal menu also available.

Enjoy exhibitions and attractions that incorporate digital art.