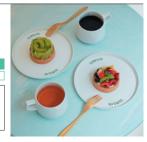

# Tokyo's Mow you should go! Latest Veggie Spots

Vegan and vegetarian cuisine has been all the buzz in Japan recently, with new restaurants popping up one after another. Let's delve into four areas that have become hubs for plant-based cuisine.

clothing shops, for a town all ages will love.

amazing cityscape is so much fun. For restaurants offering slightly

upscale vegan and vegetarian dishes, this is the place.

the vegetarian cuisine based on ancient Buddhist monastic traditions.