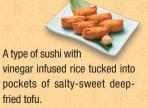

# Abura-age

油揚げ

In this delicacy, firm tofu is thinly sliced, drained, then deep-fried. Often eaten in miso soup, as a side dish, or nimono.

Inari-zushi いなり寿司

Please be aware that dashi, tsuyu, senbei, inari-zushi, and others may contain animal products.