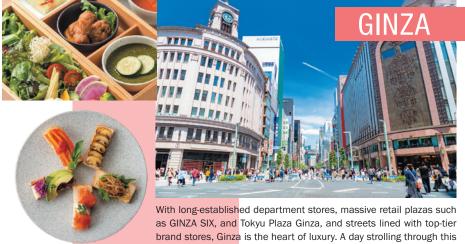

# Tokyo's Mow you should go! Latest Veggie Spots

Vegan and vegetarian cuisine has been all the buzz in Japan recently, with new restaurants popping up one after another. Let's delve into four areas that have become hubs for plant-based cuisine.

clothing shops, for a town all ages will love.

amazing cityscape is so much fun. For restaurants offering slightly

upscale vegan and vegetarian dishes, this is the place.

the vegetarian cuisine based on ancient Buddhist monastic traditions.