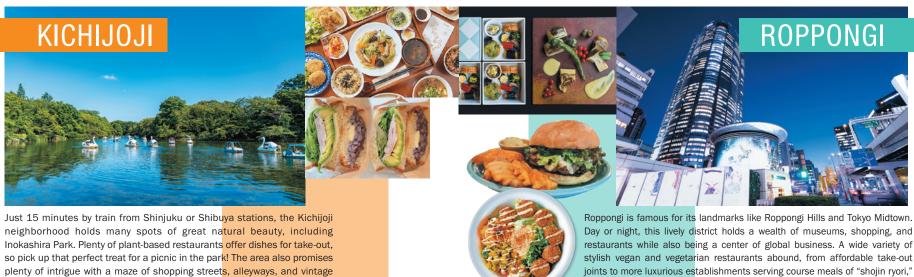

# Tokyo's Mow you should go! Latest Veggie Spots

Vegan and vegetarian cuisine has been all the buzz in Japan recently, with new restaurants popping up one after another. Let's delve into four areas that have become hubs for plant-based cuisine.

clothing shops, for a town all ages will love.

amazing cityscape is so much fun. For restaurants offering slightly

upscale vegan and vegetarian dishes, this is the place.

the vegetarian cuisine based on ancient Buddhist monastic traditions.