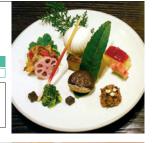

# Tokyo's Mow you should go! Latest Veggie Spots

Vegan and vegetarian cuisine has been all the buzz in Japan recently, with new restaurants popping up one after another. Let's delve into four areas that have become hubs for plant-based cuisine.