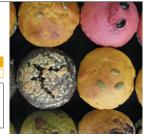

Access: Nerima (Subway, Seibu)

This amazing bean, often relegated to livestock feed and industrial uses in many countries, has lately experienced a renaissance as the superfood base of meat alternatives. Of course, this is old news for Japan where soybeans have been a vital element of cuisine since time immemorial. Next time you're out for washoku, take a moment to think about how essential this ingredient is for your delicious, nutritious meal.

Tofu, soy sauce, *miso*, *natto*, *abura-age* (deep-fried tofu), *yuba*, boiled beans, *edamame*, *kinako* powder, soy milk, and the list goes on. Soy foods such as these cover a vast range of Japanese cuisine and seasonings. The legume is so rich in protein and minerals, including calcium, that it is known as the "meat of the field," and also contains fat and iron. Not limited to savory dishes, kinako made from roasted, ground soybeans, is also used in many sweets.