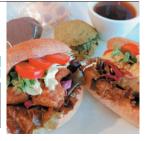

# Tokyo's Mow you should go! Latest Veggie Spots

Vegan and vegetarian cuisine has been all the buzz in Japan recently, with new restaurants popping up one after another. Let's delve into four areas that have become hubs for plant-based cuisine.