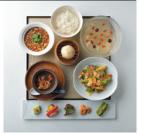

# Tokyo's Mow you should go! Latest Veggie Spots

Vegan and vegetarian cuisine has been all the buzz in Japan recently, with new restaurants popping up one after another. Let's delve into four areas that have become hubs for plant-based cuisine.

clothing shops, for a town all ages will love.

amazing cityscape is so much fun. For restaurants offering slightly

upscale vegan and vegetarian dishes, this is the place.

the vegetarian cuisine based on ancient Buddhist monastic traditions.