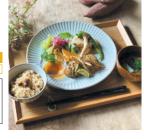

# Tokyo's Mow you should go! Latest Veggie Spots

Vegan and vegetarian cuisine has been all the buzz in Japan recently, with new restaurants popping up one after another. Let's delve into four areas that have become hubs for plant-based cuisine.