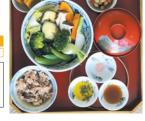

Access: Nerima (Subway, Seibu)

This amazing bean, often relegated to livestock feed and industrial uses in many countries, has lately experienced a renaissance as the superfood base of meat alternatives. Of course, this is old news for Japan where soybeans have been a vital element of cuisine since time immemorial. Next time you're out for washoku, take a moment to think about how essential this ingredient is for your delicious, nutritious meal.

Tofu, soy sauce, *miso*, *natto*, *abura-age* (deep-fried tofu), *yuba*, boiled beans, *edamame*, *kinako* powder, soy milk, and the list goes on. Soy foods such as these cover a vast range of Japanese cuisine and seasonings. The legume is so rich in protein and minerals, including calcium, that it is known as the "meat of the field," and also contains fat and iron. Not limited to savory dishes, kinako made from roasted, ground soybeans, is also used in many sweets.