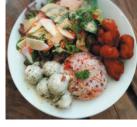

# Tokyo's Mow you should go! Latest Veggie Spots

Vegan and vegetarian cuisine has been all the buzz in Japan recently, with new restaurants popping up one after another. Let's delve into four areas that have become hubs for plant-based cuisine.