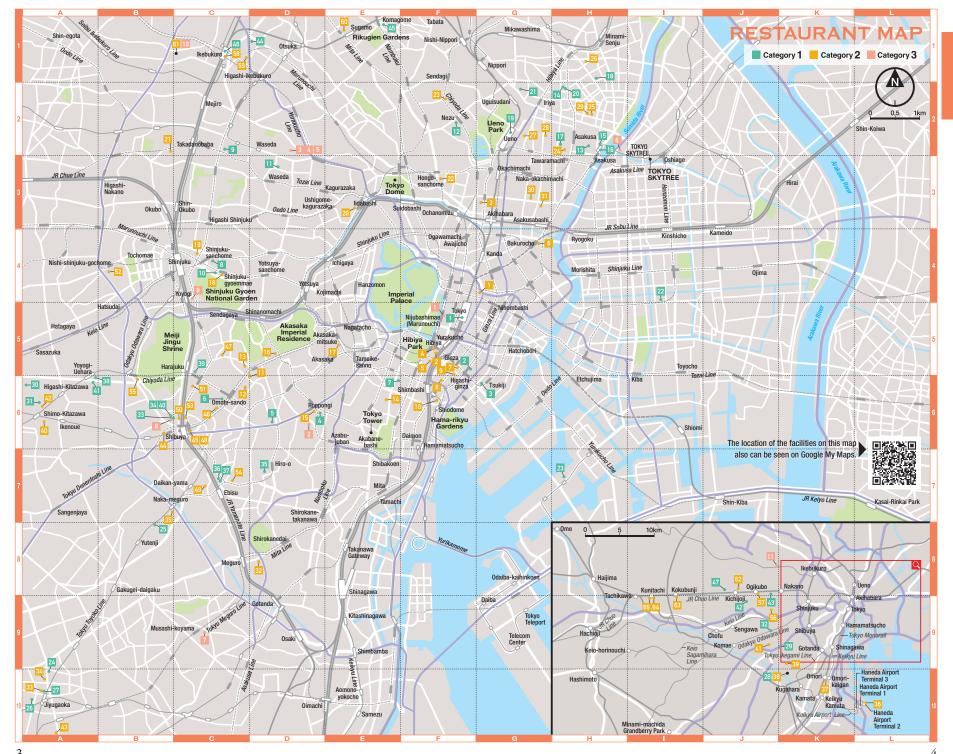

will be every bit as tasty

Resta

Restaurant Map

Train Route Map

Category 1

07

Category 2

**17** 