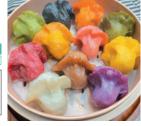

Access: Nerima (Subway, Seibu)

This amazing bean, often relegated to livestock feed and industrial uses in many countries, has lately experienced a renaissance as the superfood base of meat alternatives. Of course, this is old news for Japan where soybeans have been a vital element of cuisine since time immemorial. Next time you're out for washoku, take a moment to think about how essential this ingredient is for your delicious, nutritious meal.

Tofu, soy sauce, *miso*, *natto*, *abura-age* (deep-fried tofu), *yuba*, boiled beans, *edamame*, *kinako* powder, soy milk, and the list goes on. Soy foods such as these cover a vast range of Japanese cuisine and seasonings. The legume is so rich in protein and minerals, including calcium, that it is known as the "meat of the field," and also contains fat and iron. Not limited to savory dishes, kinako made from roasted, ground soybeans, is also used in many sweets.