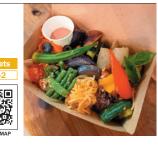

# Tokyo's Mow you should go! Latest Veggie Spots

Vegan and vegetarian cuisine has been all the buzz in Japan recently, with new restaurants popping up one after another. Let's delve into four areas that have become hubs for plant-based cuisine.

clothing shops, for a town all ages will love.

amazing cityscape is so much fun. For restaurants offering slightly

upscale vegan and vegetarian dishes, this is the place.

the vegetarian cuisine based on ancient Buddhist monastic traditions.