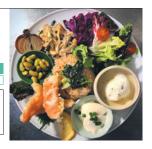

# Tokyo's Mow you should go! Latest Veggie Spots

Vegan and vegetarian cuisine has been all the buzz in Japan recently, with new restaurants popping up one after another. Let's delve into four areas that have become hubs for plant-based cuisine.