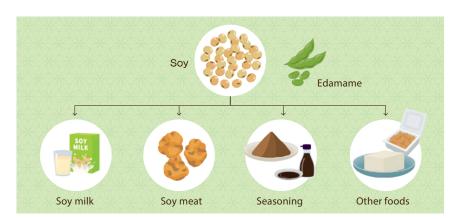

Access: Nerima (Subway, Seibu)

This amazing bean, often relegated to livestock feed and industrial uses in many countries, has lately experienced a renaissance as the superfood base of meat alternatives. Of course, this is old news for Japan where soybeans have been a vital element of cuisine since time immemorial. Next time you're out for washoku, take a moment to think about how essential this ingredient is for your delicious, nutritious meal.

Tofu, soy sauce, *miso*, *natto*, *abura-age* (deep-fried tofu), *yuba*, boiled beans, *edamame*, *kinako* powder, soy milk, and the list goes on. Soy foods such as these cover a vast range of Japanese cuisine and seasonings. The legume is so rich in protein and minerals, including calcium, that it is known as the "meat of the field," and also contains fat and iron. Not limited to savory dishes, kinako made from roasted, ground soybeans, is also used in many sweets.