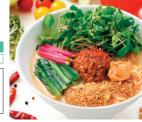

# Tokyo's Mow you should go! Latest Veggie Spots

Vegan and vegetarian cuisine has been all the buzz in Japan recently, with new restaurants popping up one after another. Let's delve into four areas that have become hubs for plant-based cuisine.