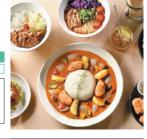

# Tokyo's Mow you should go! Latest Veggie Spots

Vegan and vegetarian cuisine has been all the buzz in Japan recently, with new restaurants popping up one after another. Let's delve into four areas that have become hubs for plant-based cuisine.

clothing shops, for a town all ages will love.

amazing cityscape is so much fun. For restaurants offering slightly

upscale vegan and vegetarian dishes, this is the place.

the vegetarian cuisine based on ancient Buddhist monastic traditions.