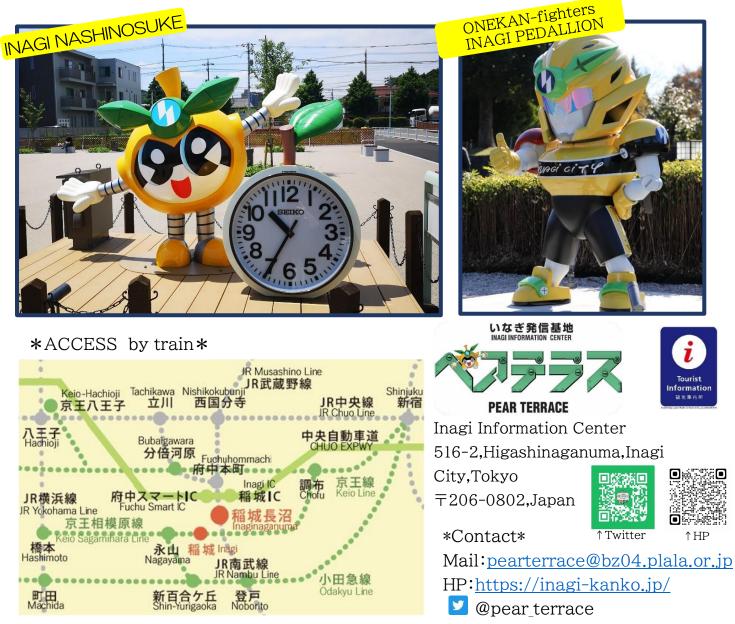

## Inagi City ORIGINAL CHARACTER

INAGI NASHINOSUKE & ONEKAN-fighters INAGI PEDALLION

In Inagi City, there are two original characters that are loved by everyone.Both were designed by Kunio Okawara. INAGI NASHINOSUKE is a pear-shaped MECHA with a motif of pears, a specialty of Inagi City. ONEKAN-fighters INAGI PEDALLION is a character that symbolizes the "bicycle town Inagi".