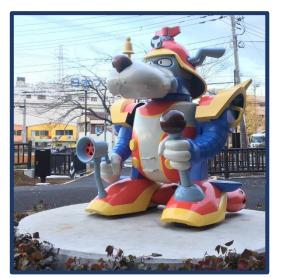

©storynote

Recommended

Get the card and take it home !

<u>Yatterwan Monument</u>
Minamitama Sta. North exit *There is smartphone stand for photography, and it is a photo spot where you can take photos like you are piloting a Yatterwan.*