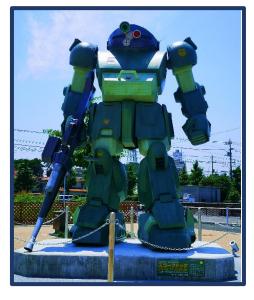

Monuments of MOBILE SUIT GUNDAM and ZAKU • 516-2,

Higashinaganuma, Inagi City (Right next to Inaginaganuma Sta. on the JR Nambu-Line)

The Monuments with a height of about 3. 6m is full of power !

Scopedog Monument