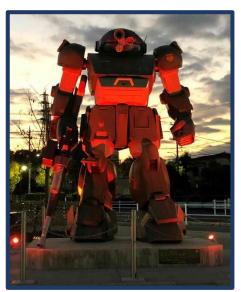

♀ 550-1,Higashinaganuma, Inagi City

(Beyond the Monuments of MOBILE SUIT GUNDAM and ZAKU in front of the PEAE TERRACE)

The real-size with a height of about 3.8m is a masterpiece of power ! Every year, from autumn to winter, it is also fantastic to see it light up in red for a limited time.