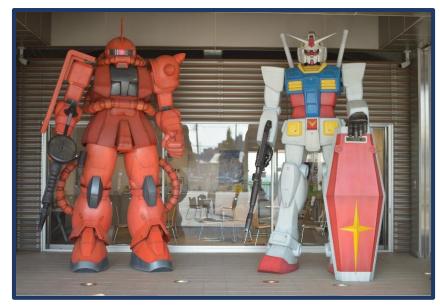

Monuments of MOBILE SUIT GUNDAM and ZAKU • 516-2,

Higashinaganuma, Inagi City (Right next to Inaginaganuma Sta. on the JR Nambu-Line)

The Monuments with a height of about 3. 6m is full of power !

Scopedog Monument

♀ 550-1,Higashinaganuma, Inagi City

(Beyond the Monuments of MOBILE SUIT GUNDAM and ZAKU in front of the PEAE TERRACE)

The real-size with a height of about 3.8m is a masterpiece of power ! Every year, from autumn to winter, it is also fantastic to see it light up in red for a limited time.