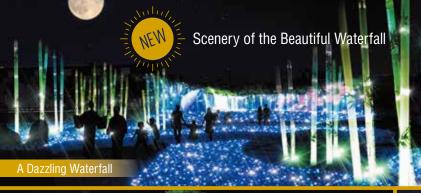

Enjoy the spacious outdoors
Easy access from
central Tokyo

Just 8 min by monorail from Hamamatsucho Station to Oi Keibajo Mae Station, then 2 min-walk

Tokyo Mega Illumination: 2-1-2 Katsushima, Shinagawa-ku, Tokyo (Oi Racecourse) https://www.tokyomegaillumi.jp/