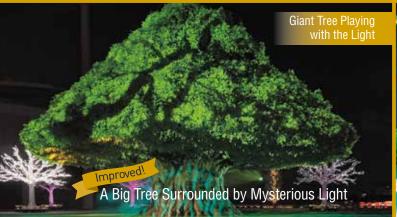

Enjoy the spacious outdoors
Easy access from
central Tokyo

Just 8 min by monorail from Hamamatsucho Station to Oi Keibajo Mae Station, then 2 min-walk

Tokyo Mega Illumination: 2-1-2 Katsushima, Shinagawa-ku, Tokyo (Oi Racecourse) https://www.tokyomegaillumi.jp/









You'll also find great food and original goods. Have a wonderful time here with your friends and family!











How to Get Here

Easy access from central Tokyo!

Hamamatsucho

Tokyo Monorail

Oi Keibajo Mae



Tokvo Mega Illumi

(2 min-walk from Oi Keibajo Mae Station

(Tokyo Monorail)

12 min-walk from Tachiaigawa Station (express stop, Keikyu)

(🖨) Shutoko Expressway: About 5 min by car from Oi-minami / Chukan Oi-minami Exits Map code: 344 108\*17 Large parking lot available (Fee required)



## Admission Fee

## [ Discounted Advance Fixed-date Tickets ]

Adults (18yrs and over):

Children (elementary, junior high, and high school):

yen Preschool-aged and under: Free

Advance tickets are available here:



Convenience stores (7-Eleven, Lawson, FamilyMart, Ministop)

\*Tickets at