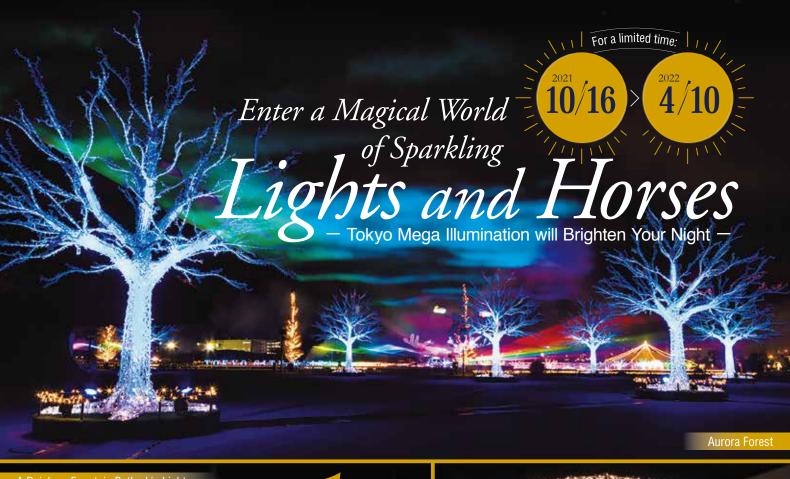

Enjoy the spacious outdoors
Easy access from
central Tokyo

Just 8 min by monorail from Hamamatsucho Station to Oi Keibajo Mae Station, then 2 min-walk

Tokyo Mega Illumination: 2-1-2 Katsushima, Shinagawa-ku, Tokyo (Oi Racecourse) https://www.tokyomegaillumi.jp/









You'll also find great food and original goods. Have a wonderful time here with your friends and family!











How to Get Here

Easy access from central Tokyo!

Hamamatsucho

Tokyo Monorail

Oi Keibajo Mae



Tokvo Mega Illumi

(2 min-walk from Oi Keibajo Mae Station

(Tokyo Monorail)

12 min-walk from Tachiaigawa Station (express stop, Keikyu)

(🖨) Shutoko Expressway: About 5 min by car from Oi-minami / Chukan Oi-minami Exits Map code: 344 108\*17 Large parking lot available (Fee required)



## Admission