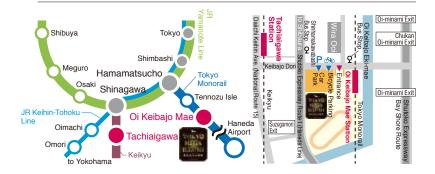

You'll also find great food and original goods. Have a wonderful time here with your friends and family!

How to Get Here

Easy access from central Tokyo!

Hamamatsucho

Tokyo Monorail

Oi Keibajo Mae

Tokvo Mega Illumi

(2 min-walk from Oi Keibajo Mae Station

(Tokyo Monorail)

12 min-walk from Tachiaigawa Station (express stop, Keikyu)

(🖨) Shutoko Expressway: About 5 min by car from Oi-minami / Chukan Oi-minami Exits Map code: 344 108\*17 Large parking lot available (Fee required)