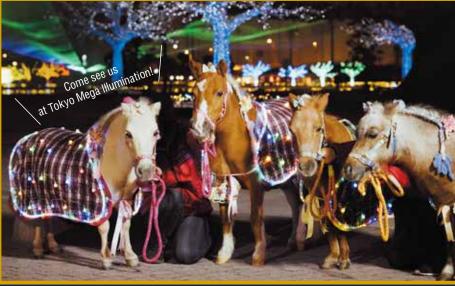

Enjoy the spacious outdoors
Easy access from
central Tokyo

Just 8 min by monorail from Hamamatsucho Station to Oi Keibajo Mae Station, then 2 min-walk

Tokyo Mega Illumination: 2-1-2 Katsushima, Shinagawa-ku, Tokyo (Oi Racecourse) https://www.tokyomegaillumi.jp/









You'll also find great food and original goods. Have a wonderful time here with your friends and family!











How to Get Here

Easy access from central Tokyo!

Hamamatsucho

Tokyo Monorail

Oi Keibajo Mae



Tokvo Mega Illumi

(2 min-walk from Oi Keibajo Mae Station

(Tokyo Monorail)

12 min-walk from Tachiaigawa Station (express stop, Keikyu)

(🖨) Shutoko Expressway: About 5 min by car from Oi-minami / Chukan Oi-minami Exits Map code: 344 108\*17 Large parking lot available (Fee required)



## Admission Fee

##