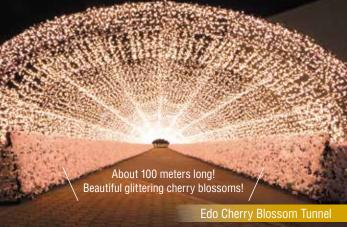

Enjoy the spacious outdoors
Easy access from
central Tokyo

Just 8 min by monorail from Hamamatsucho Station to Oi Keibajo Mae Station, then 2 min-walk

Tokyo Mega Illumination: 2-1-2 Katsushima, Shinagawa-ku, Tokyo (Oi Racecourse) https://www.tokyomegaillumi.jp/









You'll also find great food and original goods. Have a wonderful time here with your friends and family!











How to Get Here

Easy access from central Tokyo!

Hamamatsucho

Tokyo Monorail

Oi Keibajo Mae



Tokvo Mega Illumi

(2 min-walk from Oi Keibajo Mae Station

(Tokyo Monorail)

12 min-walk from Tachiaigawa Station (express stop, Keikyu)

(🖨) Shutoko Expressway: About 5 min by car from Oi-minami / Chukan Oi-minami Exits Map code: 344 108\*17 Large parking lot available (Fee required)



## Admission Fee