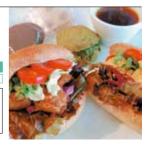

# Category 1

Restaurants in this category are entirely vegetarian- or vegan\*-friendly. NONE of their menus incorporate the items below.

No meat

No fish

No shellfish No crustacean

No egg

No dairy

For reservations, menus and in-store details, please contact the restaurant directly. Prices listed in this brochure are average prices for each restaurant and may vary.