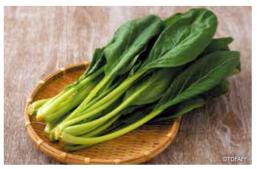

#### Komatsuna (Japanese Mustard Spinach)

Komatsuna cultivation is said to have started around Komatsugawa (in current Edogawa City) during the Edo period and is still widely produced in Tokyo. It has a simple and light taste, and is a nutritious food with calcium and other nutrients. Ohitashi, a dish of boiled komatsuna seasoned with soy sauce, is a popular Japanese dish. Komatsuna is also an ingredient of nabe (hot pot cooking) and miso soup.