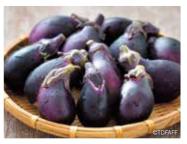

Naito Kabocha 内藤かぼちゃ

A squash that was produced around post town Naito Shinjuku (current area around Shinjuku Gyoen National Garden in Shinjuku City). With a high water content, it is sticky in texture and good for simmered dishes because it doesn't break up. It is green when harvested, and will change to pale orange as it matures.