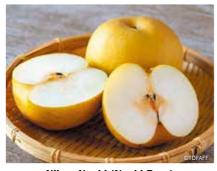

Nihon Nashi (Nashi Pear)

A variety of fruits are produced in Tokyo, and, among them, Nihon Nashi pear is by far the largest in production. Mainly around Inagi City, there are orchards where you can enjoy pear-picking. With a unique crunchy texture, being juicy and sweet, it is good for desserts.