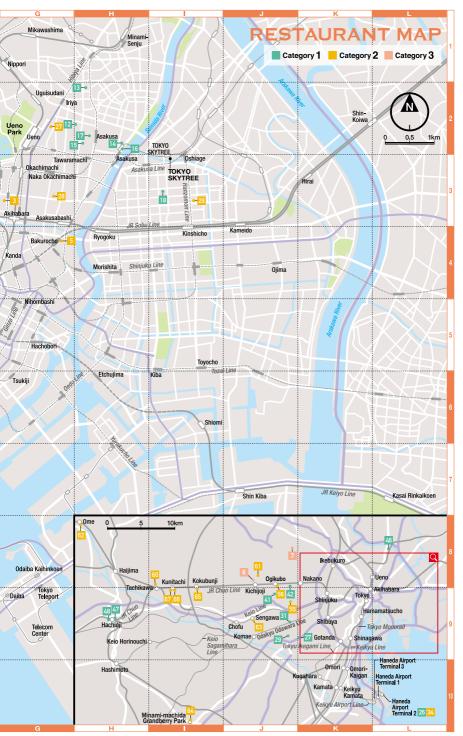

### INDEX

**Restaurant Map** 

**Train Route Map** 

Category 1

Category 2

the broth or seasonings.

Excludes use of the five pungent vegetables (green onion, scallion, leek, garlic, and chives)

**English assistance** available

ACCESS MAR