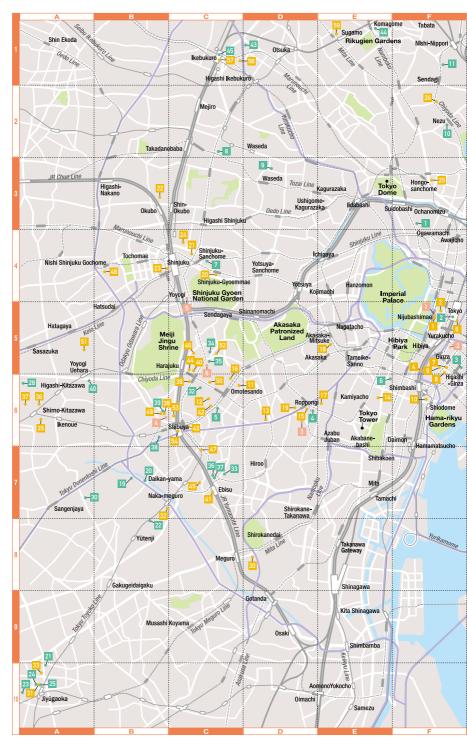

### INDEX

**Restaurant Map** 

**Train Route Map** 

Category 1

Category 2

the broth or seasonings.

Excludes use of the five pungent vegetables (green onion, scallion, leek, garlic, and chives)

**English assistance** available

ACCESS MAR