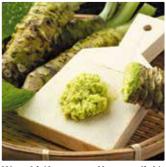

#### Wasabi (Japanese Horseradish)

Wasabi is mainly grown in the cool Okutama area. Some of you may be surprised by its pungent flavor at first. Usually the thick root part is grated and used as a condiment and wasabizuke (finely cut and pickled in sake lees) is also popular.